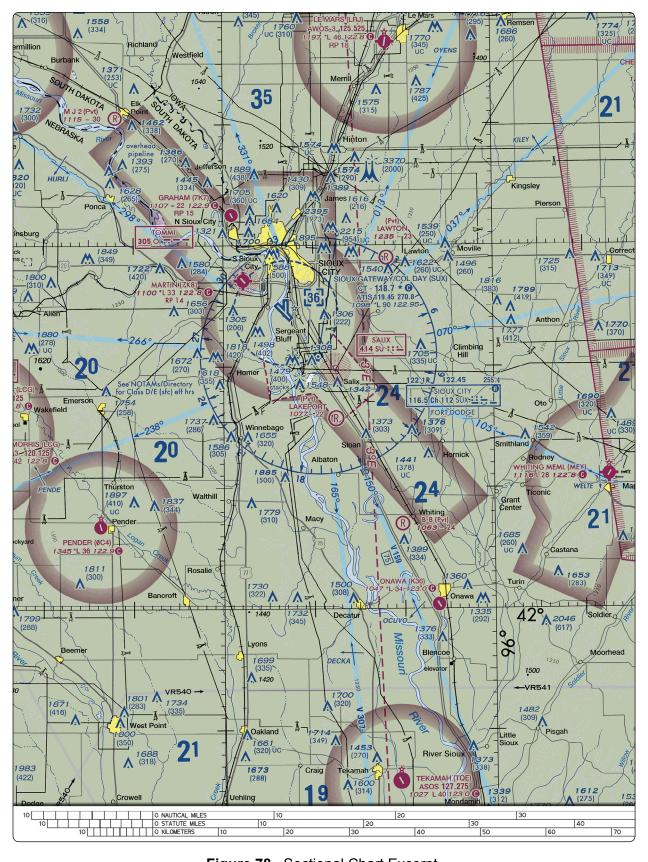

Figure 74. Sectional Chart Excerpt.

Figure 75. Sectional Chart Excerpt.

NOTE: Chart is not to scale and should not be used for navigation. Use associated scale.

**Figure 78.** Sectional Chart Excerpt.

NOTE: Chart is not to scale and should not be used for navigation. Use associated scale.