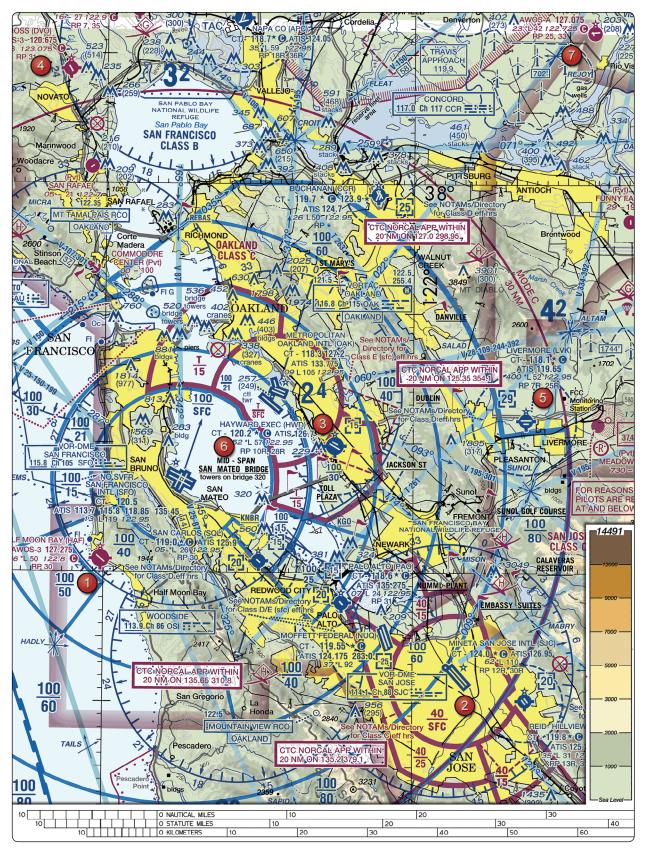

NOTE: Chart is not to scale and should not be used for navigation. Use associated scale.